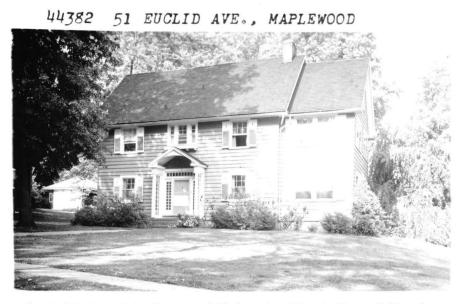

..... 44382 51 Euclid Ave., Mplwd. \$34,000. 1 Former #34200 - new photo All Cash. G.I. CANNOT Near Wyoming Ave. be assumed. Lot: 82x163x82, Lot #220, Plate #8 Frame, Col., blt. 48 yrs., wood-sh. roof lst- 4- c.h., l.r., libr., d.r., brk.area. mod.kit., lav. fireplace in l.r., sun porch. 2nd- 6- 6 bedrms., 2<sup>1</sup>/<sub>2</sub> baths, tiled, master w/stall, others with shower over tub 3rd- 3- 3 bedrms., 1 bath, closed stairs Basement: toilet, laund., outside ent.,g.iron & cop.w.p. Steam: 0il, 550 gal.tank, annual cost \$350.00.Furnace 2 yrs. 2-car garage, frame, det., permanent driveway LB: C & F, DR 6-3660 9-27-63 Exp. 3-27-64 Owner: Jeanne M. Hunt, prem., SO 2-2859. (sole owner) 1963 Assess: Land \$ 8,000. 1963 Rate \$3.50 Bldg.\$21,400. " Taxes \$1,029.00 Poss. 30 days. Cap insula., all s.s. Very lge.panel.den,opening onto rear patio.Brk.area overlooks back yard.Carpet.not incl. but negotiable.Yard very private.Dishwasher & Chambers range. House very easy to heat & at low cost.DO NOT SHOW BEFORE LOAM. Jefferson G.S., Mplwd.Jr., Columbia H.S., St.Jos, Paro, Bus 31. CONV.51 Euclid Ave., Mplwd. 13-32-2 Lav. ST:OIL \$34,000.