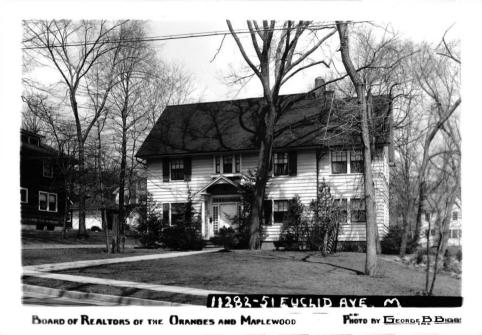

Board of Realtors of the Oranges and Maplewood Photo by George B. Biggs, Inc.

34,000

## 34200 51 EUCLID AVE., MAPLEWOOD

Board of Realtors of the Oranges and Maplewood

Photo by George B. Biggs, Inc.

29,000

BOARD OF REALTORS OF THE ORANDES AND MAPLEWOOD

PHOTO BY GEORGE B BIGG

Board of Realtors of the Oranges and Maplewood. Photo by George B. Biggs, Inc.

..... 44382 51 Euclid Ave., Mplwd. \$34,000. 1 Former #34200 - new photo All Cash. G.I. CANNOT Near Wyoming Ave. be assumed. Lot: 82x163x82, Lot #220, Plate #8 Frame, Col., blt. 48 yrs., wood-sh. roof lst- 4- c.h., l.r., libr., d.r., brk.area. mod.kit., lav. fireplace in l.r., sun porch. 2nd- 6- 6 bedrms., 2<sup>1</sup>/<sub>2</sub> baths, tiled, master w/stall, others with shower over tub 3rd- 3- 3 bedrms., 1 bath, closed stairs Basement: toilet, laund., outside ent.,g.iron & cop.w.p. Steam: 0il, 550 gal.tank, annual cost \$350.00.Furnace 2 yrs. 2-car garage, frame, det., permanent driveway LB: C & F, DR 6-3660 9-27-63 Exp. 3-27-64 Owner: Jeanne M. Hunt, prem., SO 2-2859. (sole owner) 1963 Assess: Land \$ 8,000. 1963 Rate \$3.50 Bldg.\$21,400. " Taxes \$1,029.00 Poss. 30 days. Cap insula., all s.s. Very lge.panel.den,opening onto rear patio.Brk.area overlooks back yard.Carpet.not incl. but negotiable.Yard very private.Dishwasher & Chambers range. House very easy to heat & at low cost.DO NOT SHOW BEFORE LOAM. Jefferson G.S., Mplwd.Jr., Columbia H.S., St.Jos, Paro, Bus 31. CONV.51 Euclid Ave., Mplwd. 13-32-2 Lav. ST:OIL \$34,000.