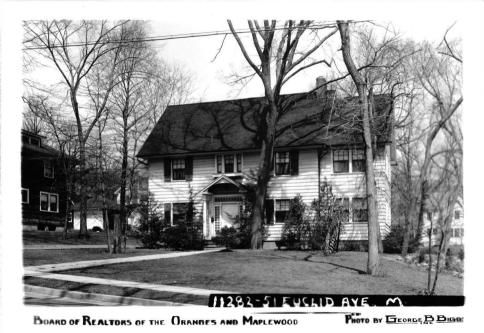

> محمد میں منابع میں میں میں

1

· •

4

And the second

34200 51 Euclid Ave., Mplwd. \$29,000 1 Former #31300-new photo \$20,000 GI mtg.@ 4=% Bet: Wyoming Ave. & Ridgewood Rd. \$19,400 bal.due'76 Lot 81.6 x 162.89 x 81.6 \$196.47 mtg.pyts. Frame, Col., blt. 42 yrs., wd-sh.rf. No prepay penalty lst-4-c.h.,l.r.,pan.libr.,d.r.,kit. Orange Sav.Bank All Cash Above Mtg. fp-lr., sun p. 2nd-6-6 bedrms., 2/ t.baths-master w/stall; other w/shower over tub, lav. (Wea.wind.& drs.,full ins) 3rd-3-3 bedrms., bath, closed stairs (Mplwd.RR) (part s.s.) Basement:rec.rm.,toilet,laund.,outside ent.G.iron w.p. Steam:Oil, \$390 ann'l cost (Jefferson GS, Mplwd. Jr. H.S.) 2-car garage, det. frame (Columbia HS, Sorrows Paro, Bus 31) 6/24/57-Exp.12/24/57 PATO L.B:L.B. DR 9-2324 Owner: Jack D. & Janis G.Butler, prem., SO 2-0158 Bus: Lock Joint Pipe Co., 150 Rutledge Ave., E.O. OR 5-8900 1957 Assess: Land \$3,000 1957 Rate \$7.54 " Taxes \$776.62 Bldg. 7,300 Poss. 30 days. Dishwasher & Chambers stove. Permaglass 45 gal. gas water heater.Blt.in elec.heaters in both 2nd flr.bathrms., bath on 2nd has toi. & basin. Entire house recently rewired.Nice patio in rear.Hse.may be purch.subject to mtg. Conv.51 Euclid Ave., Mplwd. 13-3블-2 ST:011 \$29,000