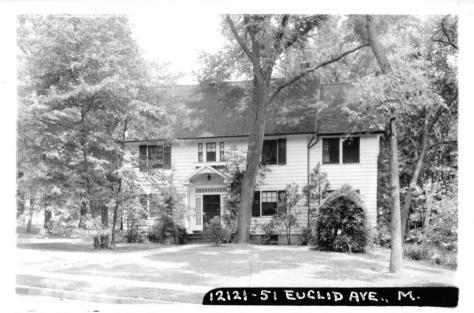

11282 51 Euclid Ave., Mpld. \$15,000 1 Bet: Wyoming Ave. & Ridgewood Rd. 1st \$11,000 lot 82 x 164 held by Mpld Frame, Colonial, 1915 1st - 4 - c.h., 1.r., d.r., kit., br rm, den, large sun rm. - large master bedrm, baths 3 bedrms, 2nd 2 w/dressing rms 3rd - 3 - 3 bedrms, bath 2-car garage, lighted Steam (motor stoker) Listed: Apr 5/39; expires Oct 5/39 L.B.: Oakes Brokerage, SO 2-2080 Owners: Frederic & Louise C Reeve, prem, SO 2-2278 Possession at once. Taxes \$420 (1938) Laundry in cellar. Open fireplace. Oak flrs, painted trim thruout. Good house for large family. ... -17 Owner anxious for quick sale. 51 Euclid Ave., Mpld. 11-4-2 ST \$15,000